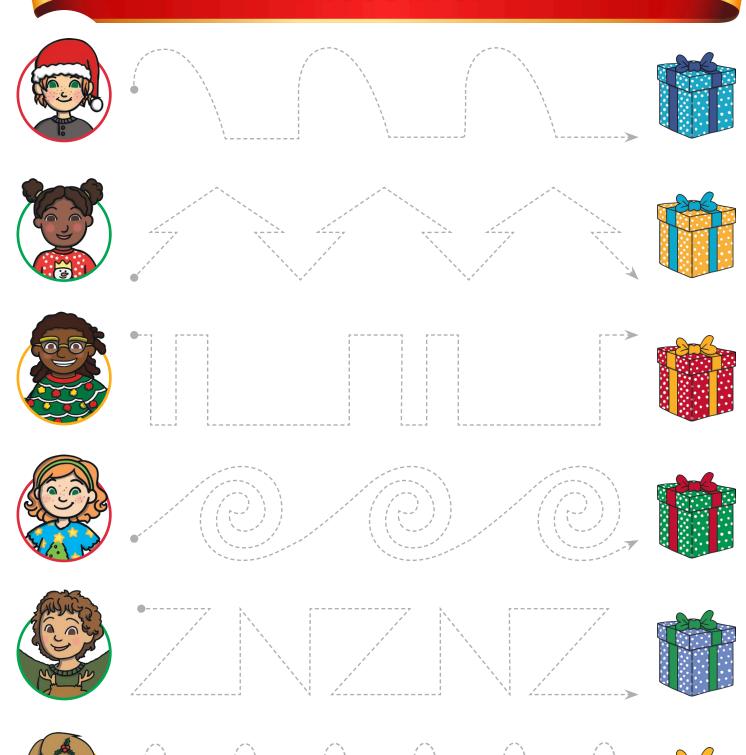

Winners in each class/group will receive a Selection Box Prize presented by our very own Festive Mascot!

Let's make this Elf Run the jolliest event of the season.

FOLLOW THE PATTERNS TO HELF
THE CHILDREN TO FIND THEIR
PRESENTS.