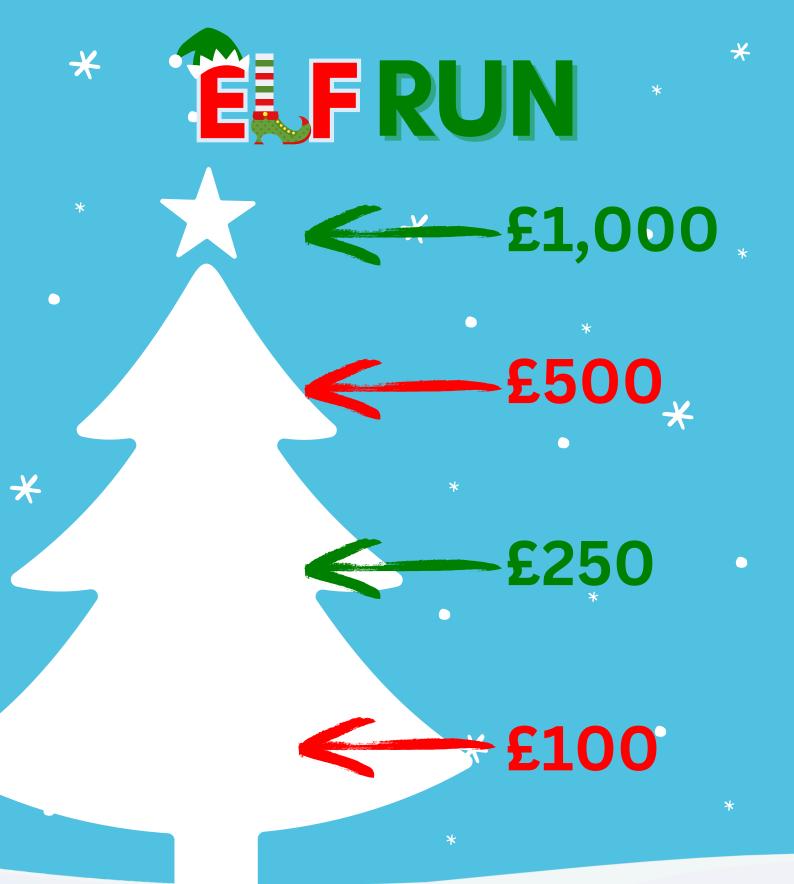

Use this page to track your progress!

The Elves of the North Pole wish it to be known that

has officially completed the Zoe's Place Elf Run

Signed

Zoes Place