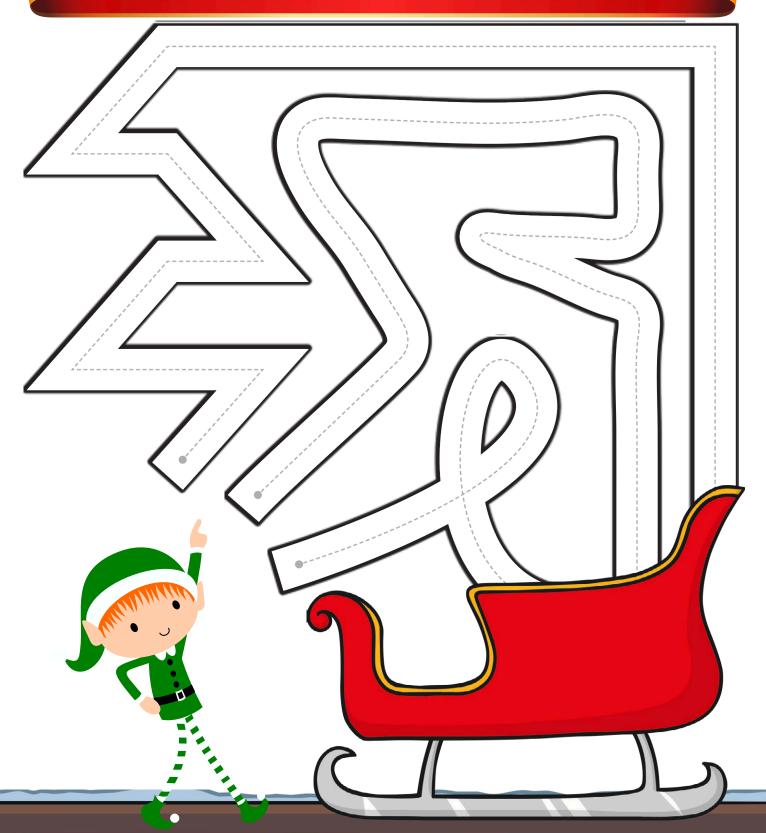

USE YOUR PENCIL TO DRAW LINES AND FOLLOW THE PATHS AS SANTA GOES DOWN EACH CHIMNEY. TRY TO STAY IN THE MIDDLE OF EACH PATH.

USE YOUR PENCIL TO TRACE THE LINES FROM LEFT TO RIGHT. FOLLOW THE PATTERNSTHAT THE ELVES MAKE AS THEY FILL THE SLEIGH WITH PRESENTS.