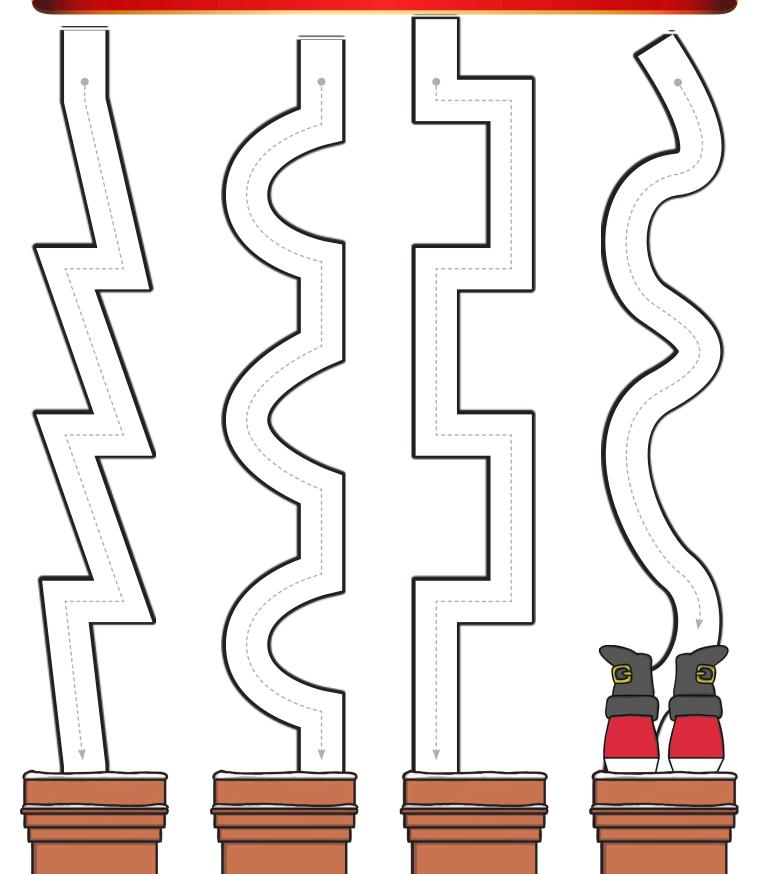

USE YOUR PENCIL TO DRAW LINES AND FOLLOW THE PATHS AS SANTA GOES DOWN EACH CHIMNEY. TRY TO STAY IN THE MIDDLE OF EACH PATH.

USE YOUR PENCIL TO TRACE THE LINES FROM LEFT TO RIGHT. FOLLOW THE PATTERNSTHAT THE ELVES MAKE AS THEY FILL THE SLEIGH WITH PRESENTS.