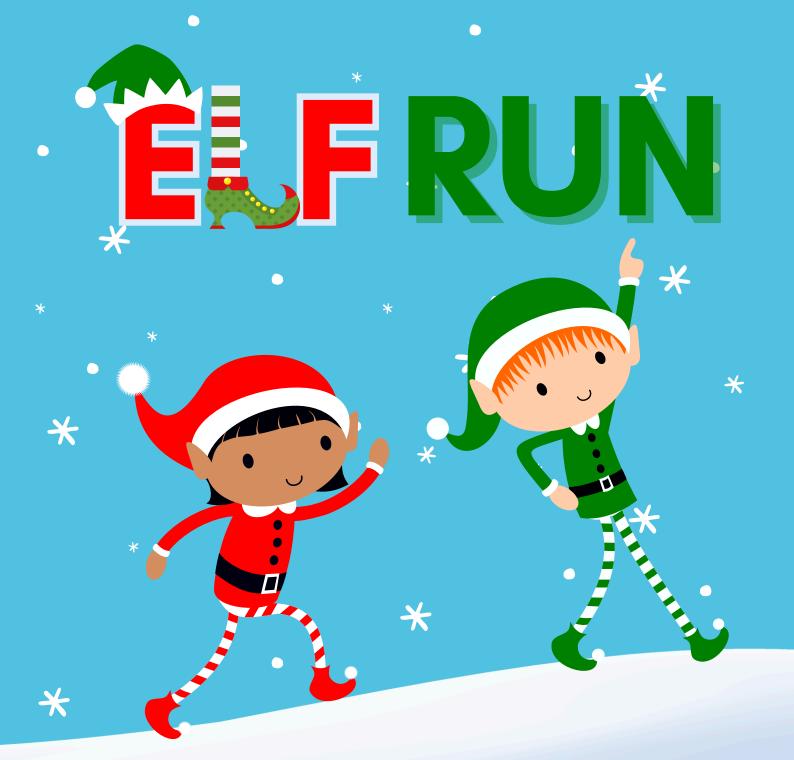

#### HOW IT WORKS

This holiday season, we're inviting schools and groups to take part in our **FIRST EVER Elf Run** - a merry way to get moving, have fun and help raise funds for our Hospice!

Run, skip or walk you way around the school playground, sports hall or local community route, dressed as a cheeky little elf.

You pick the day and the route, get crafty with our Elf Hat templates and let the festive fun begin.

This festive fundraising pack has everything you need, including posters, templates and loads of Elf-themed inspiration!

### BEST HAT IN CLASS

We're on the lookout for the most creative elf hats!

Pupils can create their own wacky and wonderful creations as part of their Art, Craft and Design lessons. All they need is some glitter and pens, then get their craft on using our template.

Winners in each class/group will receive a Selection Box Prize presented by our very own Festive Mascot!

Let's make this Elf Run the jolliest event of the season.

FOLLOW THE PATTERNS TO HELF
THE CHILDREN TO FIND THEIR
PRESENTS.